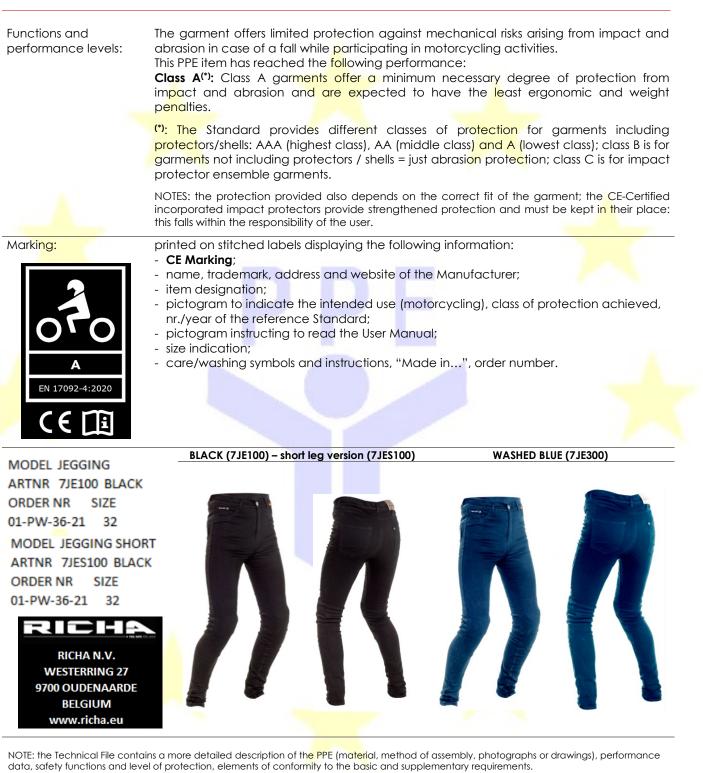

| Manufacturer:<br>(Responsible of the<br>PPE)                                                            | RICHA N.V.<br>Westerring 27, 9700 Oudenaarde – BELGIUM                                                                                                                                                                                                                                                                                                                                                                                                                                                                                                                                                                                                                                                                                                                                                                                                                                                                                                                                                                                               |
|---------------------------------------------------------------------------------------------------------|------------------------------------------------------------------------------------------------------------------------------------------------------------------------------------------------------------------------------------------------------------------------------------------------------------------------------------------------------------------------------------------------------------------------------------------------------------------------------------------------------------------------------------------------------------------------------------------------------------------------------------------------------------------------------------------------------------------------------------------------------------------------------------------------------------------------------------------------------------------------------------------------------------------------------------------------------------------------------------------------------------------------------------------------------|
| Type of PPE:                                                                                            | Motorcyclist's protective clothing: TROUSERS                                                                                                                                                                                                                                                                                                                                                                                                                                                                                                                                                                                                                                                                                                                                                                                                                                                                                                                                                                                                         |
| Category of PPE:                                                                                        | II : "medium" risks.<br>This certificate is based on reference standards listed below: its validity is no longer<br>ensured should new version of the standards come into force.                                                                                                                                                                                                                                                                                                                                                                                                                                                                                                                                                                                                                                                                                                                                                                                                                                                                     |
| Model                                                                                                   | "JEGGING/JEGGING SHORT"<br>7JEXXX/7JESXXX<br>2 colourways + short leg version                                                                                                                                                                                                                                                                                                                                                                                                                                                                                                                                                                                                                                                                                                                                                                                                                                                                                                                                                                        |
| Description:                                                                                            | Description of the <b>BLACK</b> colour variant (*):                                                                                                                                                                                                                                                                                                                                                                                                                                                                                                                                                                                                                                                                                                                                                                                                                                                                                                                                                                                                  |
| (*) The pants are also<br>available in the<br>WASHED BLUE colour<br>variant.<br>See pictures on page 2. | external side: black denim fabric "Jeans Fabric 4057" (PW-MT#181); brown leather patch<br>"LEATHER PATCH" (PW-MT#178);<br>internal side: black denim fabric "Jeans Fabric 4057" (PW-MT#181); yellow Kevlar knitting<br>"KEVLAR PARA ARAMID" (PW-MT#136); black fabric "COTTON FABRIC" (PW-MT#10);<br>main fastening: by means of metallic zipper with a metallic slider and a button with silver<br>metallic rivet in direct contact with the user;<br>external pockets: black denim fabric "Jeans Fabric 4057" (PW-MT#181); black fabric<br>"COTTON FABRIC" (PW-MT#10);<br>knee protectors' pocket: yellow Kevlar knitting "KEVLAR PARA ARAMID" (PW-MT#136);<br>black fabric "COTTON FABRIC" (PW-MT#10);<br>hip protectors' pocket: black fabric "COTTON FABRIC" (PW-MT#10).<br>CE Certified protectors (according to EN 1621-1:2012) to be inserted into the garment, all<br>by Design Blue Ltd D3O The Lab:<br>Knee protector: art. "T5 EVO X Knee", art. "T5 EVO X Pro K", art. "LP1 L1 K", art. "LP2 Pro<br>L2 Knee" and art. "D3O Ghost™ E/K". |
|                                                                                                         | Hip protector (optional): art. "T5 EVO X Hip", art. "T5 EVO X Pro H", art. "LP1 L1 H", art. "LP2 Pro L2 Hip" and art. "D3O Ghost™ S/H".                                                                                                                                                                                                                                                                                                                                                                                                                                                                                                                                                                                                                                                                                                                                                                                                                                                                                                              |
| Technical Standard:                                                                                     | EN ISO 13688:2013<br>EN 17092-4:2020Protective clothing – general requirements<br>Protective garments for motorcycle riders –<br>Part 4: Class A garments – Requirements                                                                                                                                                                                                                                                                                                                                                                                                                                                                                                                                                                                                                                                                                                                                                                                                                                                                             |
| Intended use:                                                                                           | Motorcycling: preventive use – correct fitting and positioning of the inner protections are essential.                                                                                                                                                                                                                                                                                                                                                                                                                                                                                                                                                                                                                                                                                                                                                                                                                                                                                                                                               |
| Size range:                                                                                             | MEN's sizes: Normal from 28 to 44, Short leg from K32 to K44                                                                                                                                                                                                                                                                                                                                                                                                                                                                                                                                                                                                                                                                                                                                                                                                                                                                                                                                                                                         |
| Technical File:                                                                                         | DC-13753                                                                                                                                                                                                                                                                                                                                                                                                                                                                                                                                                                                                                                                                                                                                                                                                                                                                                                                                                                                                                                             |
| Test report:                                                                                            | RCT n° 4041812/E                                                                                                                                                                                                                                                                                                                                                                                                                                                                                                                                                                                                                                                                                                                                                                                                                                                                                                                                                                                                                                     |