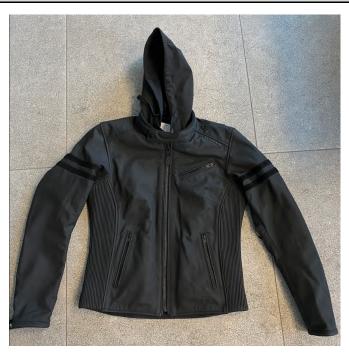

## **IDENTIFICATION**

| Reference of the product                        | :              | Toulon Jacket Black Edition Women |
|-------------------------------------------------|----------------|-----------------------------------|
| Article code                                    | :              | Black - 1TLBD100                  |
| This product is a minor variant of Toulon Jacke | t Black Editio | on.                               |
| Technical file index :                          | :              | 01                                |
| Last update :                                   | :              | JULY 2023                         |

#### General description and intended use:

This product is a jacket and it is a minor variant of the model Toulon Jacket Black Edition.

This garment is a caterogy II PPE.

This garment is designed for motorcycle riders. It offers protection from impact and abrasion, using materials and construction that meet higher requirements than for garments covered by part 4 of this standard series and lower requirements than for garments covered by part 2 of the EN 17092 series. Class AA garments generally offer protection, against the risks of the greatest diversity of riding activities, and they may have lower ergonomic and weight penalties than Class AAA garments.