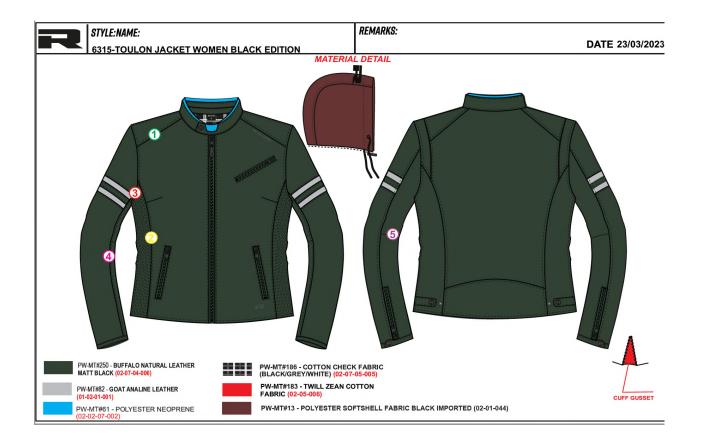

## MANUFACTURER'S TECHNICAL FILE TO THE PPE REGULATION 2016/425

| Reference of the product | : | Toulon Jacket Black Edition Women |
|--------------------------|---|-----------------------------------|
| Article code             | : | Black - 1TLBD100                  |
| Technical file index     | : | 01                                |
| Last update              | : | JULY 2023                         |

## **IDENTIFICATION**

| Reference of the product                        | :              | Toulon Jacket Black Edition Women |
|-------------------------------------------------|----------------|-----------------------------------|
| Article code                                    | :              | Black - 1TLBD100                  |
| This product is a minor variant of Toulon Jacke | t Black Editio | on.                               |
| Technical file index :                          | :              | 01                                |
| Last update :                                   | :              | JULY 2023                         |

#### General description and intended use:

This product is a jacket and it is a minor variant of the model Toulon Jacket Black Edition.

This garment is a caterogy II PPE.

This garment is designed for motorcycle riders. It offers protection from impact and abrasion, using materials and construction that meet higher requirements than for garments covered by part 4 of this standard series and lower requirements than for garments covered by part 2 of the EN 17092 series. Class AA garments generally offer protection, against the risks of the greatest diversity of riding activities, and they may have lower ergonomic and weight penalties than Class AAA garments.