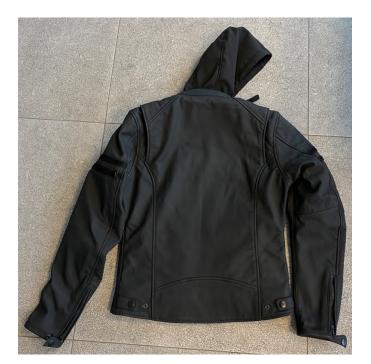

## **IDENTIFICATION**

| Reference of the product                        | :              | Toulon Jacket Black Edition Women |
|-------------------------------------------------|----------------|-----------------------------------|
| Article code                                    | :              | Black - 1TLBD100                  |
| This product is a minor variant of Toulon Jacke | t Black Editio | on.                               |
| Technical file index :                          | :              | 01                                |
| Last update :                                   | :              | JULY 2023                         |

#### General description and intended use:

This product is a jacket and it is a minor variant of the model Toulon Jacket Black Edition.

This garment is a caterogy II PPE.

This garment is designed for motorcycle riders. It offers protection from impact and abrasion, using materials and construction that meet higher requirements than for garments covered by part 4 of this standard series and lower requirements than for garments covered by part 2 of the EN 17092 series. Class AA garments generally offer protection, against the risks of the greatest diversity of riding activities, and they may have lower ergonomic and weight penalties than Class AAA garments.